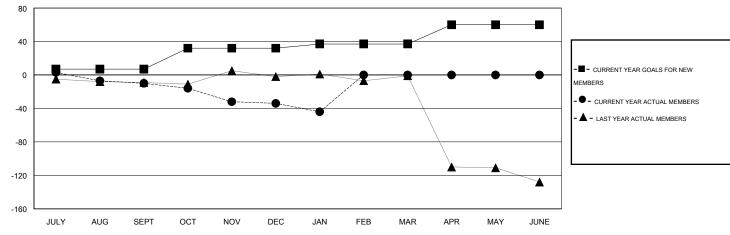

#### GOALS AND ACTUAL MEMBERS CUMULATIVE

| DROPPED CLUBS: 1  DROPPED MEMBERS |              | 12 CLUBS OF 37 ADDED 1 OR MORE NEW MEMBERS | GENDER DISTRIBU  MALE  FEMALE         | TION<br>615 (77.65%)<br>177 (22.35%) |          |
|-----------------------------------|--------------|--------------------------------------------|---------------------------------------|--------------------------------------|----------|
| DECEASED  CLUB CANCELLED  OTHER   | 6<br>0<br>63 | CLICK HERE FOR HEALTH ASSESSMENT DATA      | FAMILY UNIT MEMBERS HEAD OF HOUSEHOLD |                                      | 87<br>42 |
| TOTAL                             | 69           |                                            | NON-HEAD OF HOUSEHOL                  | D                                    | 45       |